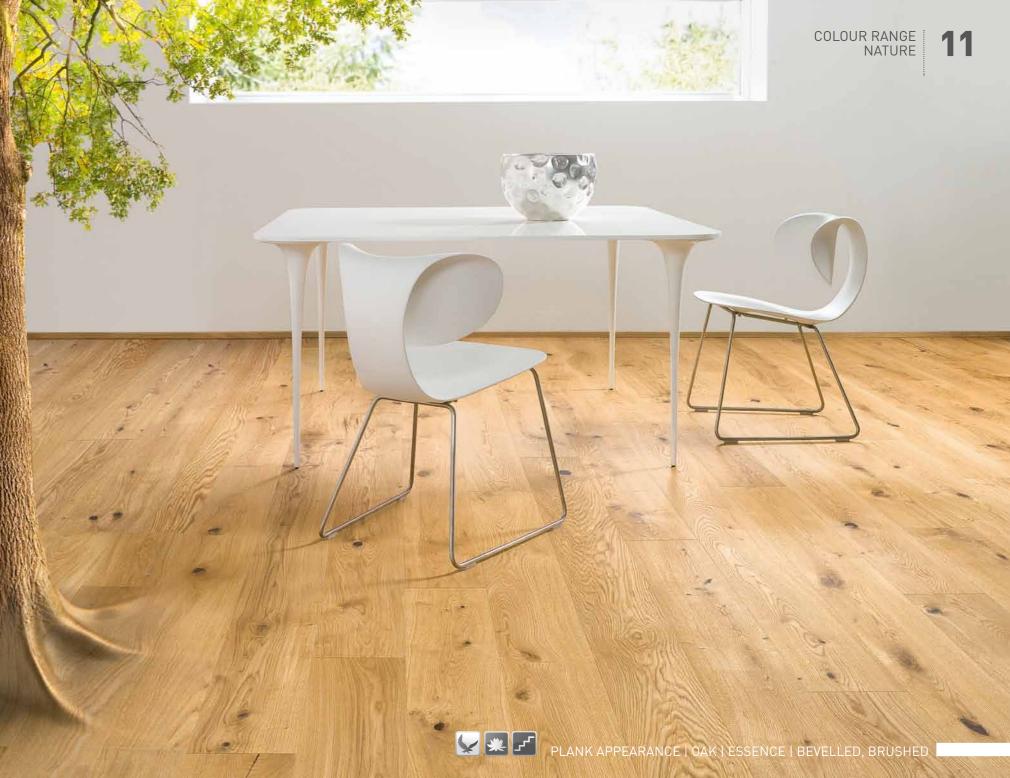

## 02 BRUSHED

brings out the natural structure of the wood grain

7

vibrant structure, enhances the natural structure of the wood

XEI

9

14 COLOUR RANGE STONE