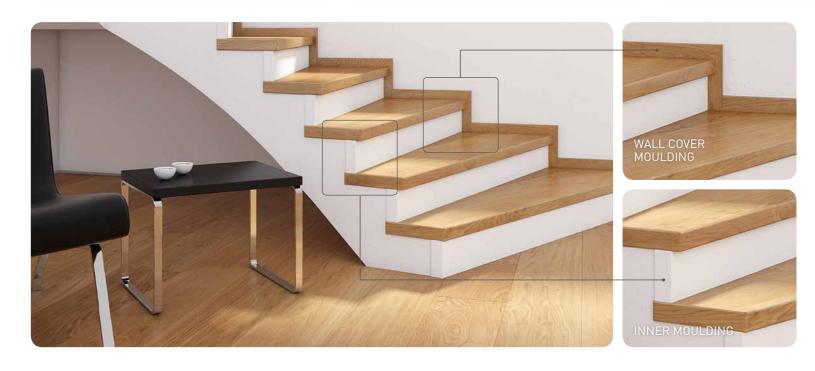

## PARQUET AND STAIRS IN **IDENTICAL** COLOURS

THE PERFECT FINISH TO YOUR INTERIOR.

### HIGHEST LEVEL OF APPEARANCE

The appearance of a room can be enhanced by including the stairs. That's why we have parquet and stairs in identical colours. Irrespective of which timber, colour tone or surface finish you choose. Incorporating the stairs will produce a harmonious overall impression – the perfect finish to your interior.

#### A MOULDING FOR EVERY STAIR

Inner mouldings and wall cover mouldings are optimally adapted to the step, this means that the individual elements combine into a stylish overall structure.