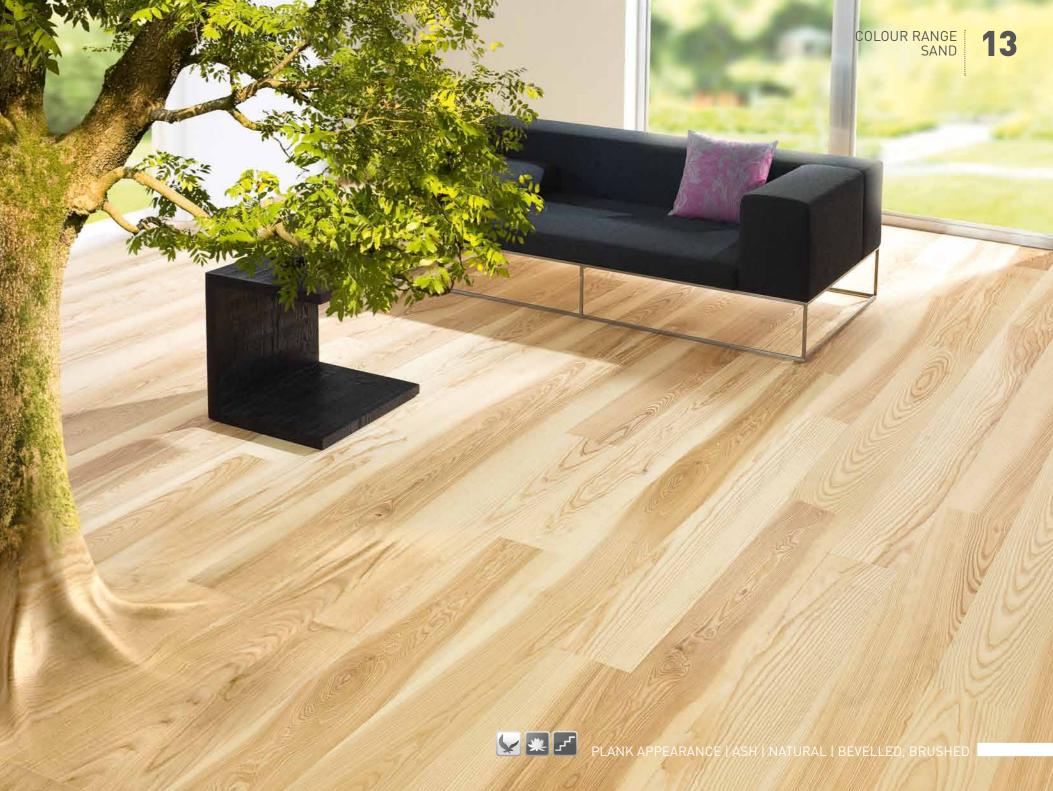

## 02 BRUSHED

brings out the natural structure of the wood grain

7

vibrant structure, enhances the natural structure of the wood

XEI

9

14 COLOUR RANGE STONE