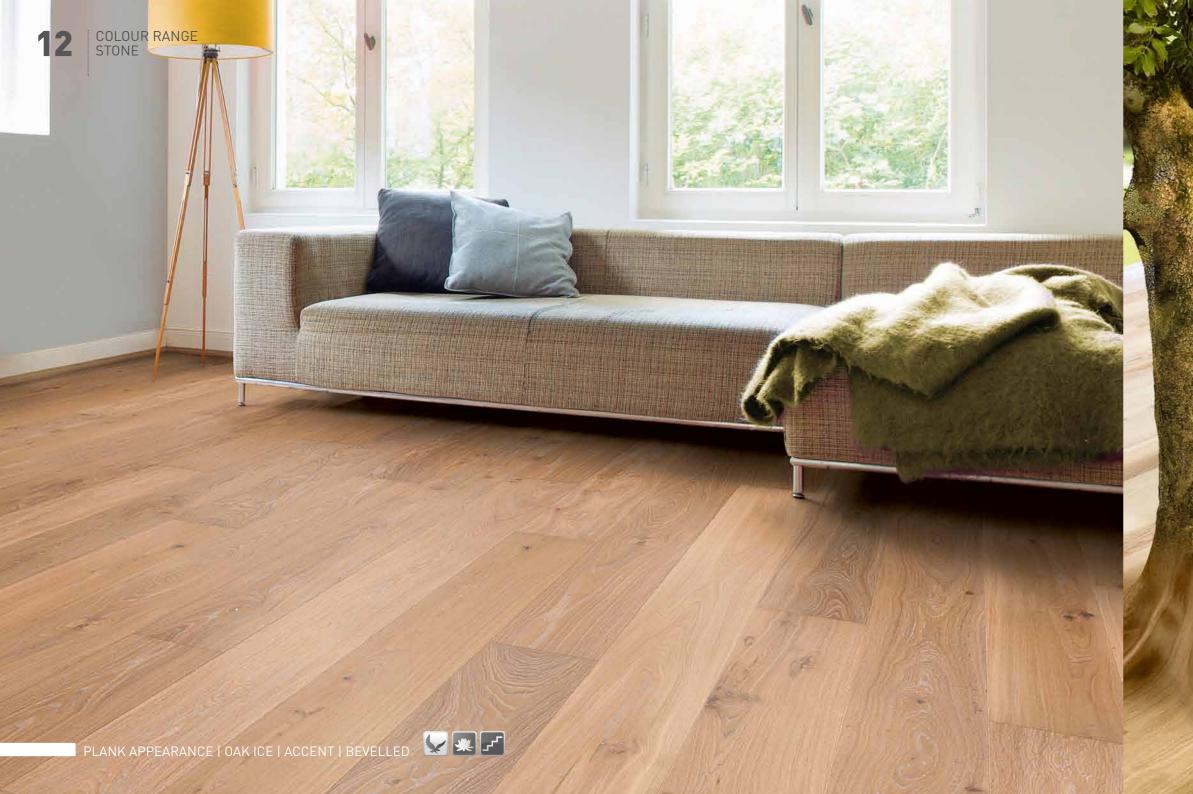

## 02 BRUSHED

brings out the natural structure of the wood grain

7

vibrant structure, enhances the natural structure of the wood

XEI

9

14 COLOUR RANGE STONE