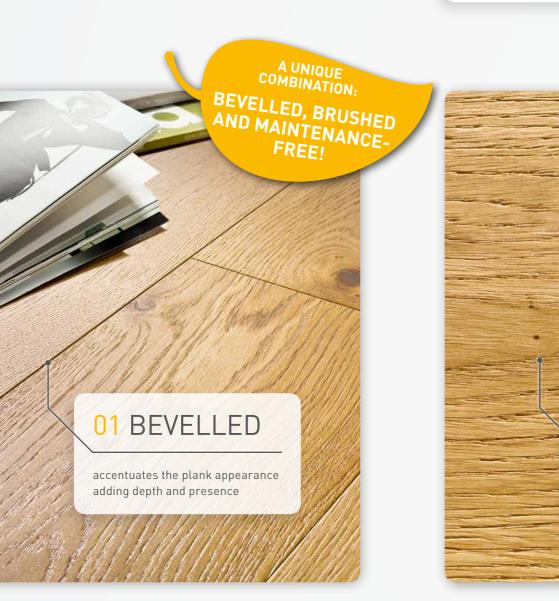

## 02 BRUSHED

brings out the natural structure of the wood grain

7

vibrant structure, enhances the natural structure of the wood

XEI

9

14 COLOUR RANGE STONE