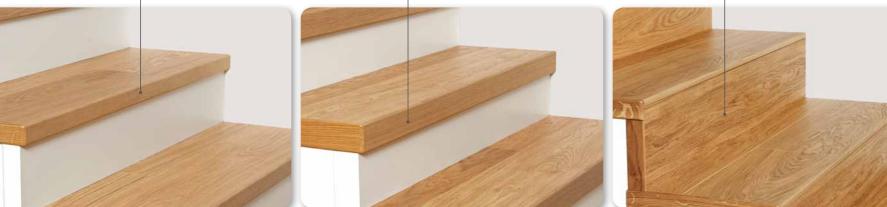

## EDGE PROFILES

Edge profile 40 mm

Classical step profile

Block step profile The combination of tread and riser completely hides old stairs

#### A MOULDING FOR EVERY STAIR

Inner mouldings and wall cover mouldings are optimally adapted to the step, this means that the individual elements combine into a stylish overall structure.