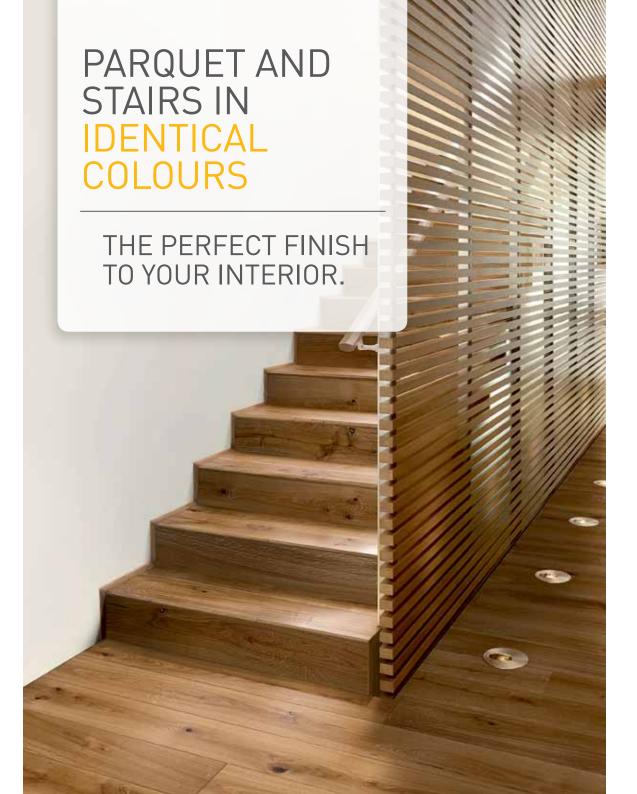

# HIGHEST LEVEL OF APPEARANCE

The appearance of a room can be enhanced by nicely designing the stairs. That's why we have parquet and stairs in identical colours. Irrespective of the timber, colour tone or surface finish you choose. The result is a harmonious overall impression – the perfect finish to your interior.

We deliver custom-made, high-quality solutions for quick and easy stair covering.

# YOUR BENEFITS AT A GLANCE

- $\hfill\blacksquare$  Flooring and stairs from a single source
- Colour consistency
- Precise custom fit
- Ideal for renovation