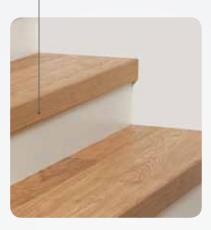

#### **WOODEN STEPS**

### A MOULDING FOR EVERY STAIR

Inner mouldings and wall cover mouldings are optimally adapted to the step, this means that the individual elements combine into a stylish overall structure.