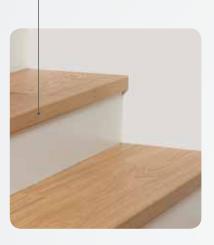

#### **WOODEN STEPS**

### A MOULDING FOR EVERY STAIR

Inner mouldings and wall cover mouldings are optimally adapted to the step, this means that the individual elements combine into a stylish overall structure.