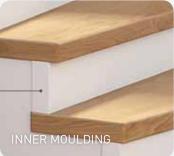

### A MOULDING FOR EVERY STAIR

Inner mouldings and wall cover mouldings are optimally adapted to the step, this means that the individual elements combine into a stylish overall structure.