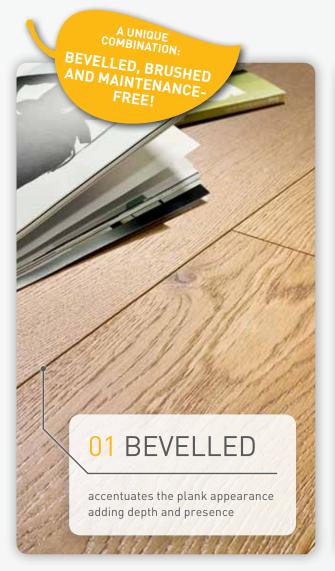

### PARQUET CHARACTERISTICS

AN EXPRESSION OF NATURE: >
LIVELY GRAIN TOGETHER
WITH TRENDY COLOURS
RESULT IN A STRONG
CHARACTER.