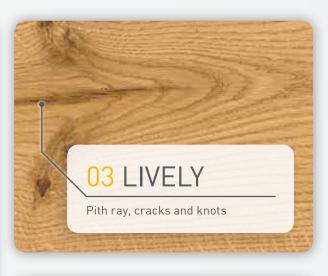

### PARQUET CHARACTERISTICS

AN EXPRESSION OF NATURE: >
LIVELY GRAIN TOGETHER
WITH TRENDY COLOURS
RESULT IN A STRONG
CHARACTER.