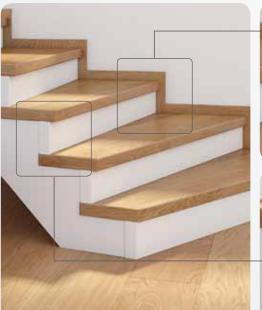

# HIGHEST LEVEL OF APPEARANCE

The appearance of a room can be enhanced by nicely designing the stairs. That's why we have parquet and stairs in identical colours. Irrespective of the timber, colour tone or surface finish you choose. The result is a harmonious overall impression – the perfect finish to your interior.

We deliver custom-made, high-quality solutions for quick and easy stair covering.

# YOUR BENEFITS AT A GLANCE

- $\hfill\blacksquare$  Flooring and stairs from a single source
- Colour consistency
- Precise custom fit
- Ideal for renovation

### A MOULDING FOR EVERY STAIR

Inner mouldings and wall cover mouldings are optimally adapted to the step, this means that the individual elements combine into a stylish overall structure.