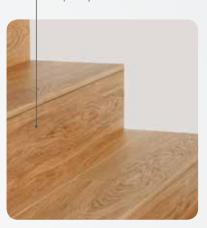

#### **WOODEN STEPS**

#### Edge profile 58 mm Step profile ideal for covering existing steps

Block step profile

The combination of tread and riser completely hides old stairs