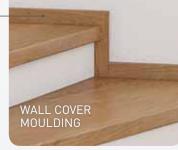

### A MOULDING FOR EVERY STAIR

Inner mouldings and wall cover mouldings are optimally adapted to the step, this means that the individual elements combine into a stylish overall structure.